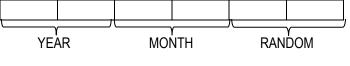

Product lot number: Assigning of lot number using 6 digits system as below:

DIRECTIVES