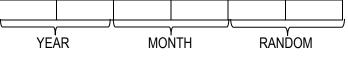

Product lot number: Assigning of lot number using 6 digits system as below:

DIRECTIVES